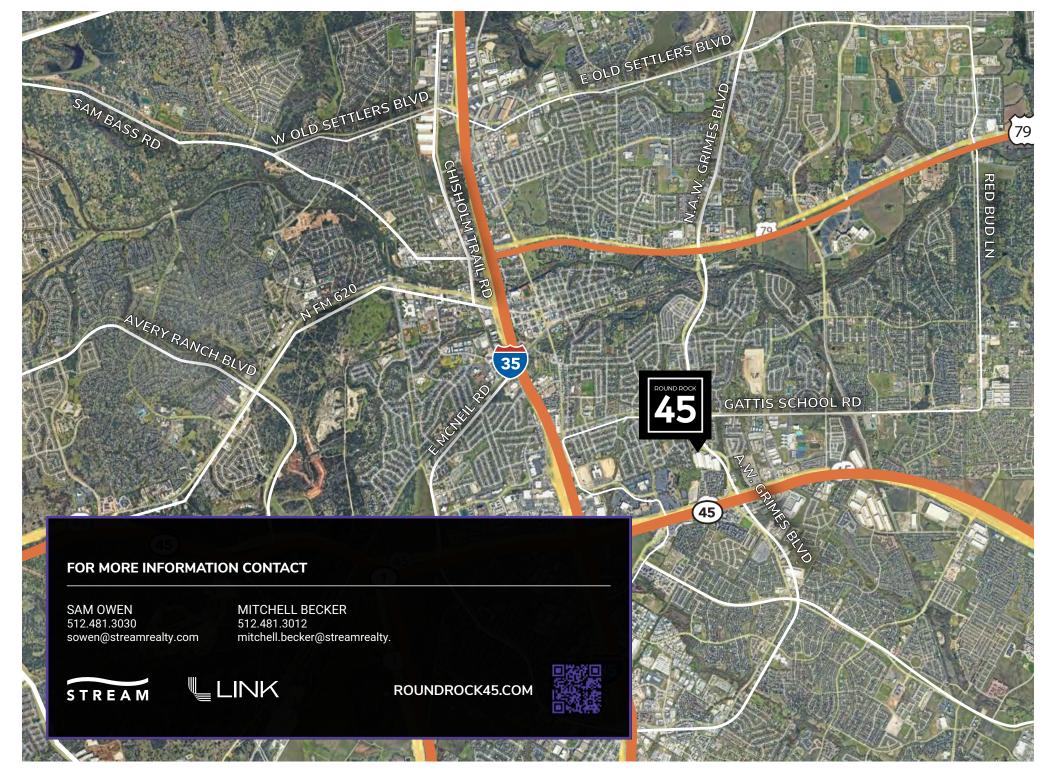

#### THREE BUILDINGS TOTALING 367,887 SF

Round Rock 45 is a Class A industrial park located in the heart of thriving Round Rock, Texas. The campus features three state-of-the-art buildings totaling 367,887 square feet, as well as ample parking, docks, and trailer spaces. Round Rock 45 is easily accessible from I-35 and is close to Highway 45, State Highway 130 and MoPac Expressway, making it a convenient stop from any direction.

#### **OPPORTUNITIES ABOUND AT ROUND ROCK 45**

Round Rock 45 sits in the center of one of the fastest growing, most desirable towns in America. The industrial campus offers convenience to everything Round Rock has to offer, including nearby shopping, restaurants, and outdoor parks and activities. The area also offers affordable housing and highly ranked public schools.