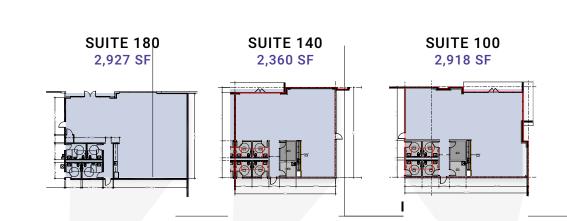

360 VIEW SUITE 100, 140, & 160

• 175 parking spaces (1.38:1000)

(360) VIEW SUITE 160

#### **Spec Suite Plans SUITE 160** 2,072 SF **BUILDING 3** B2 A501 30,311 SF Available • Rear load • OPEN OFFICE 25 dock high doors ٠ 2 ramps ٠ 32' clear height ٠ 210' truck court depth ٠ (shared) 200' building depth • 47' x 52' column spacing ٠ 210 parking spaces • LEASED (2.03:1000)IF 2 0 6