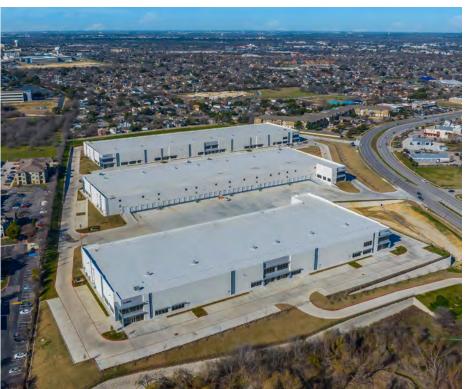

#### THREE BUILDINGS TOTALING 367,887 SF

Round Rock 45 is a Class A industrial park located in the heart of thriving Round Rock, Texas. The campus features three state-of-the-art buildings totaling 367,887 square feet, as well as ample parking, docks, and trailer spaces. Round Rock 45 is easily accessible from I-35 and is close to Highway 45, State Highway 130 and MoPac Expressway, making it a convenient stop from any direction.

#### ROUNDING OUT THE DETAILS

Each building at Round Rock 45 will have two ramps and a 200-foot building depth. Building 1, with 138,381 square feet, has been recently leased. Building 2, at 126,248 square feet, will feature 32 docks and 175 car parking spaces. Building 3, with 103,258 square feet, will offer 25 docks and 210 car parking spaces.