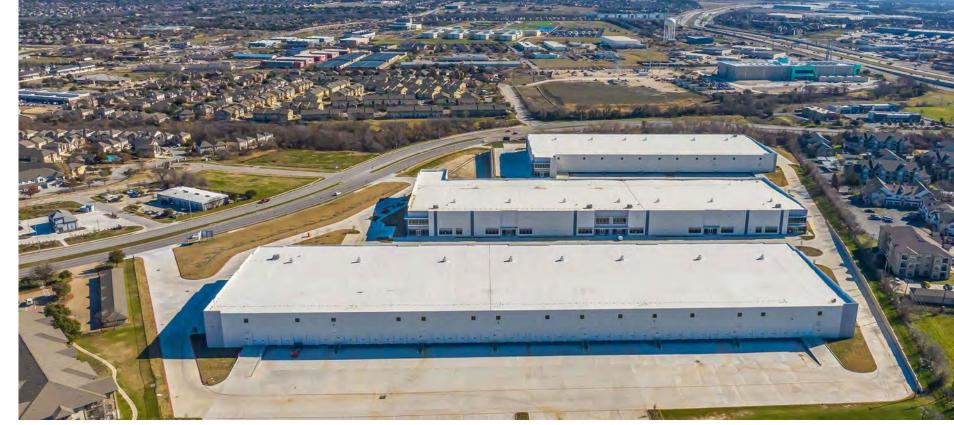

#### THREE BUILDINGS TOTALING 367,887 SF

Round Rock 45 is a Class A industrial park located in the heart of thriving Round Rock, Texas. The campus features three state-of-the-art buildings totaling 367,887 square feet, as well as ample parking, docks, and trailer spaces. Round Rock 45 is easily accessible from I-35 and is close to Highway 45, State Highway 130 and MoPac Expressway, making it a convenient stop from any direction.

#### ROUNDING OUT THE DETAILS

Each building at Round Rock 45 will have two ramps and a 200-foot building depth. Building 1, with 138,381 square feet, has been recently leased. Building 2, at 126,248 square feet, will feature 32 docks and 175 car parking spaces. Building 3, with 103,258 square feet, will offer 25 docks and 210 car parking spaces.