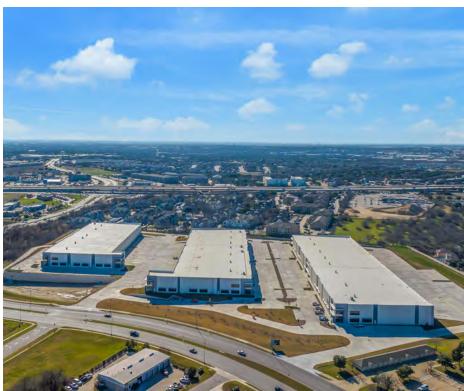

#### THREE BUILDINGS TOTALING 367,887 SF

Round Rock 45 is a Class A industrial park located in the heart of thriving Round Rock, Texas. The campus features three state-of-the-art buildings totaling 367,887 square feet, as well as ample parking, docks, and trailer spaces. Round Rock 45 is easily accessible from I-35 and is close to Highway 45, State Highway 130 and MoPac Expressway, making it a convenient stop from any direction.

#### ROUNDING OUT THE DETAILS

Each building at Round Rock 45 will have two ramps and a 200-foot building depth. Building 1, with 138,381 square feet, has been recently leased. Building 2, at 126,248 square feet, will feature 32 docks and 175 car parking spaces. Building 3, with 103,258 square feet, will offer 25 docks and 210 car parking spaces.