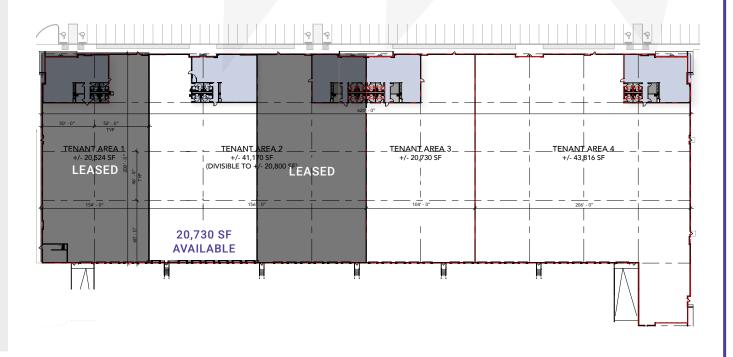

## BUILDING 2

- 84,861 SF Available
- Divisible to 20,800 SF
- Rear load
- 32 dock high doors
- 2 ramps
- 32' clear height
- 210' truck court depth (shared)
- 200' building depth
- 47' x 52' column spacing

360 VIEW SUITE 100, 140, & 160

• 175 parking spaces (1.38:1000)

#### **BUILDING 2**

- 84,861 SF Available
- Divisible to 20,800 SF
- Rear load
- 32 dock high doors
- 2 ramps
- 32' clear height
- 210' truck court depth (shared)
- 200' building depth
- 47' x 52' column spacing
- 175 parking spaces (1.38:1000)