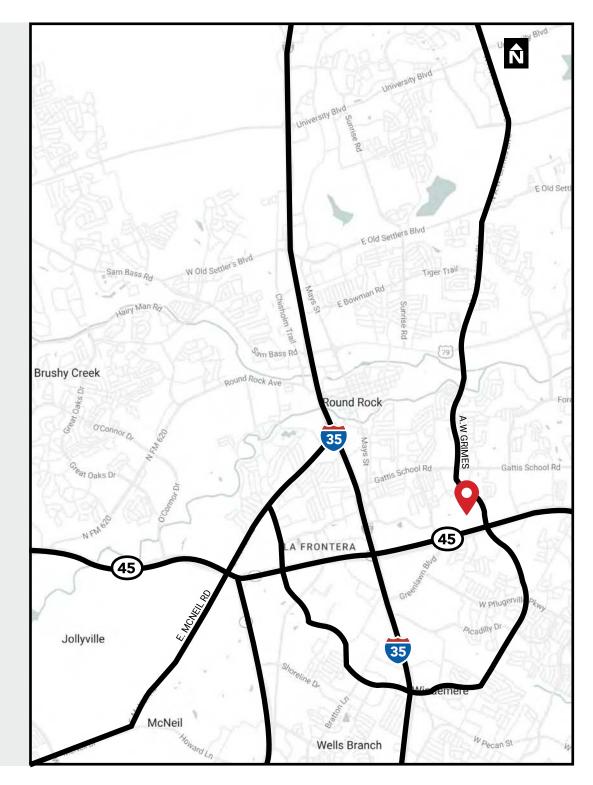

#### THREE BUILDINGS TOTALING 367,887 SF

Round Rock 45 is a Class A industrial park located in the heart of thriving Round Rock, Texas. The campus features three state-of-the-art buildings totaling 367,887 square feet, as well as ample parking, docks, and trailer spaces. Round Rock 45 is easily accessible from I-35 and is close to Highway 45, State Highway 130 and MoPac Expressway, making it a convenient stop from any direction.

#### **OPPORTUNITIES ABOUND AT ROUND ROCK 45**

Round Rock 45 sits in the center of one of the fastest growing, most desirable towns in America. The industrial campus offers convenience to everything Round Rock has to offer, including nearby shopping, restaurants, and outdoor parks and activities. The area also offers affordable housing and highly ranked public schools.