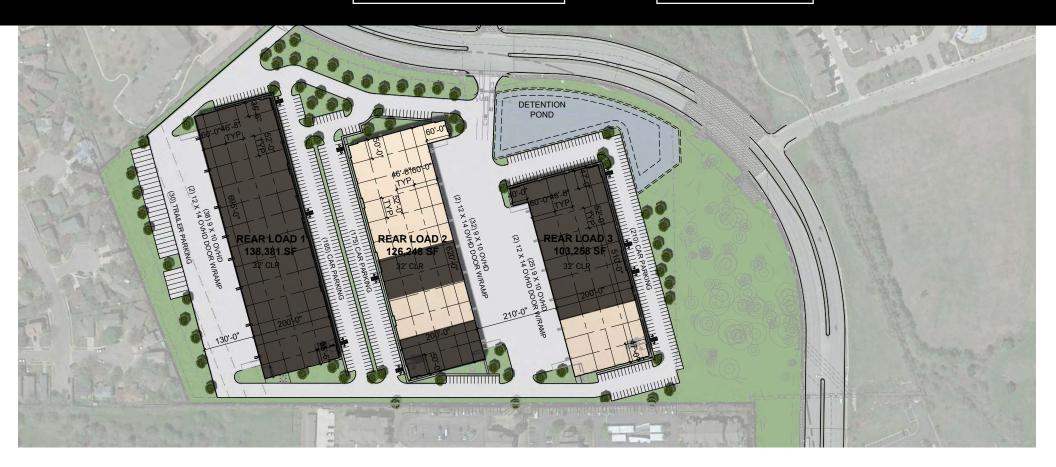

#### ROUNDING OUT THE DETAILS

Each building at Round Rock 45 will have two ramps and a 200-foot building depth. Building 1, with 138,381 square feet, has been recently leased. Building 2, at 126,248 square feet, will feature 32 docks and 175 car parking spaces. Building 3, with 103,258 square feet, will offer 25 docks and 210 car parking spaces.

### **BUILDING 1 - LEASED**

- 138,381 SF
- Divisible to 17,500 SF
- Rear load
- 38 dock high doors
- 2 ramps
- 32' clear height
- 130' truck court depth
- 200' building depth
- 47' x 52' column spacing
- 30 trailer spaces
- 165 parking spaces (1.19:1000)

## BUILDING 2

- 84,861 SF Available
- Divisible to 20,800 SF
- Rear load
- 32 dock high doors
- 2 ramps
- 32' clear height
- 210' truck court depth (shared)
- 200' building depth
- 47' x 52' column spacing

### **BUILDING 3**

- 30,311 SF Available
- Rear load
- 25 dock high doors
- 2 ramps
- 32' clear height
- 210' truck court depth (shared)
- 200' building depth
- 47' x 52' column spacing
- 210 parking spaces (2.03:1000)