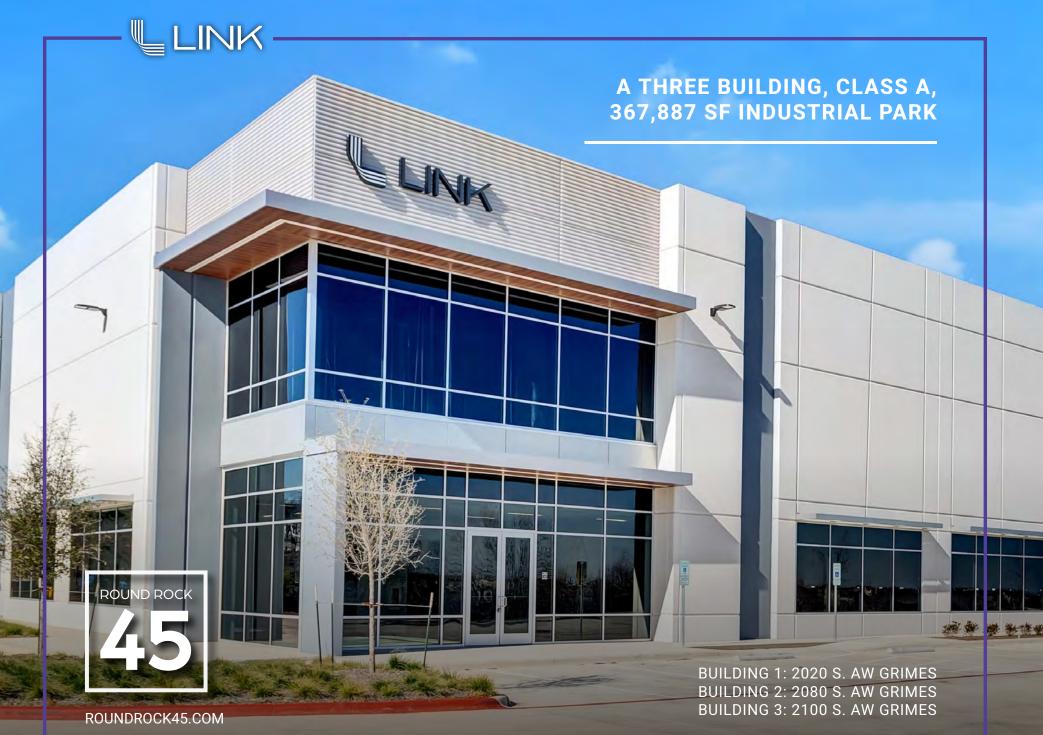

# **Round Rock 45**

#### THREE BUILDINGS TOTALING 367,887 SF

Round Rock 45 is a Class A industrial park located in the heart of thriving Round Rock, Texas. The campus features three state-of-the-art buildings totaling 367,887 square feet, as well as ample parking, docks, and trailer spaces. Round Rock 45 is easily accessible from I-35 and is close to Highway 45, State Highway 130 and MoPac Expressway, making it a convenient stop from any direction.

#### ROUNDING OUT THE DETAILS

Each building at Round Rock 45 will have two ramps and a 200-foot building depth. Building 1, with 138,381 square feet, has been recently leased. Building 2, at 126,248 square feet, will feature 32 docks and 175 car parking spaces. Building 3, with 103,258 square feet, will offer 25 docks and 210 car parking spaces.