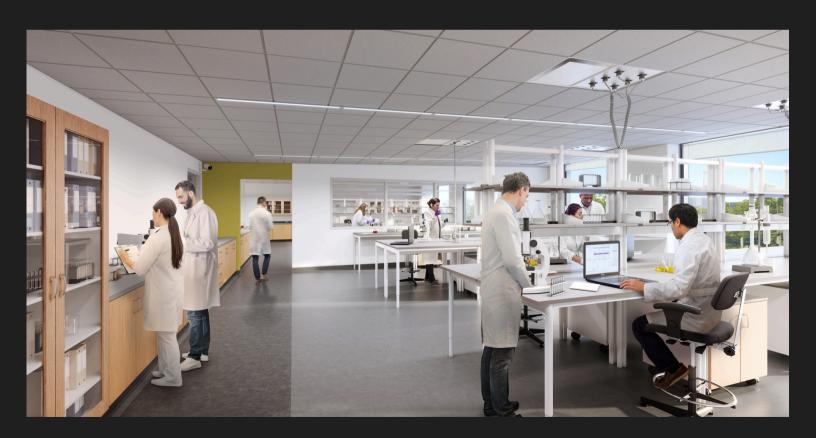

#### AMENITIES

Momentum Alachua Rendering

Momentum Labs | Round Rock is tailored to meet the needs of growing science + technology companies with flexible wet and dry lab suites. Whether you're graduating from an incubator program looking for scalable space with shared resources or looking to enter the Texas market, this purpose-built facility is designed to meet your needs.

#### **FACILITIES**

LAB SUITES FROM 1,200 SF TO 25,000 SF

Example floor plan

- Biosafety Level 2 (BSL2) Lab Suites programmed for benches, stainless steel tables, biosafety cabinets and fixed casework with sinks, eyewash, Reverse Osmosis/Deionized (RO/DI) Water
- Workroom with fume hoods can be utilized for cell culture space
- Single offices and collaborative offices included in suites
- Building generator available for critical equipment
- Programmed to allow for modular clean rooms