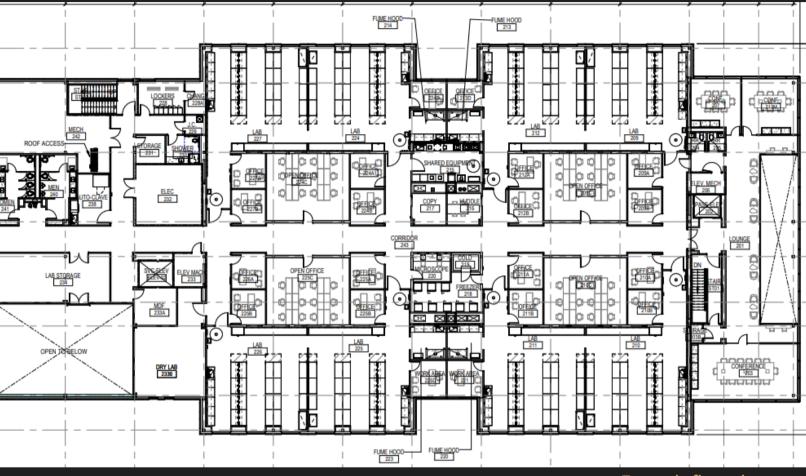

#### **FACILITIES**

LAB SUITES FROM 1,200 SF TO 25,000 SF

Example floor plan

- Biosafety Level 2 (BSL2) Lab Suites programmed for benches, stainless steel tables, biosafety cabinets and fixed casework with sinks, eyewash, Reverse Osmosis/Deionized (RO/DI) Water
- Workroom with fume hoods can be utilized for cell culture space
- Single offices and collaborative offices included in suites
- Building generator available for critical equipment
- Programmed to allow for modular clean rooms