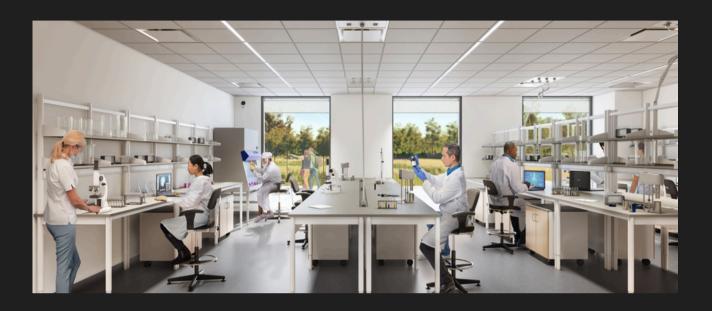

#### AMENITIES

Momentum Alachua Rendering

Momentum Labs | Round Rock is tailored to meet the needs of growing science + technology companies with flexible wet and dry lab suites. Whether you're graduating from an incubator program looking for scalable space with shared resources or looking to enter the Texas market, this purpose-built facility is designed to meet your needs.

#### **FACILITIES**

LAB SUITES FROM 1,200 SF TO 25,000 SF

Example floor plan

- Biosafety Level 2 (BSL2) Lab Suites programmed for benches, stainless steel tables, biosafety cabinets and fixed casework with sinks, eyewash, Reverse Osmosis/Deionized (RO/DI) Water
- Workroom with fume hoods can be utilized for cell culture space
- Single offices and collaborative offices included in suites
- Building generator available for critical equipment
- Programmed to allow for modular clean rooms