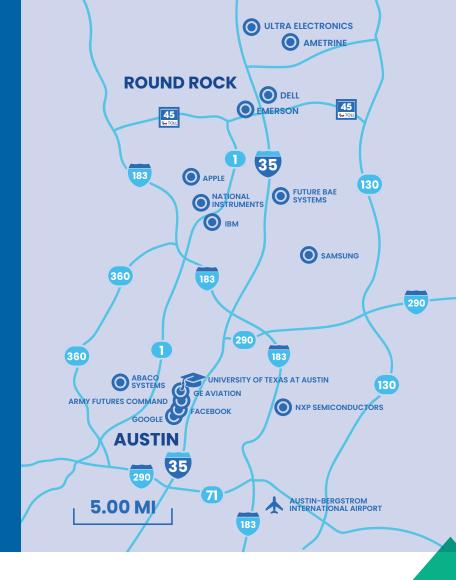

#### **DEFENSE INDUSTRY ECOSYSTEM**

Round Rock is a major economic hub for Central Texas and a budding location for the defense industry sector.

Headquartered in downtown Austin with ancillary location in Round Rock

Global engineering and design manufacturer located in Round Rock

Global headquarters located in Round Rock for over 25 years

Defense manufacturer relocated headquarters from Maryland to Round Rock

Aerospace and defense technology company in Austin

Global electronic contract manufacturer in Round Rock

We compared 13 cities in five states using 12 evaluation criteria and came to the conclusion that Round Rock would be the best fit for the future of our business."

The University of Texas at Austin—where Michael Dell founded Dell Technologies as a student before scaling up in Round Rock—is just 15 miles from Round Rock.