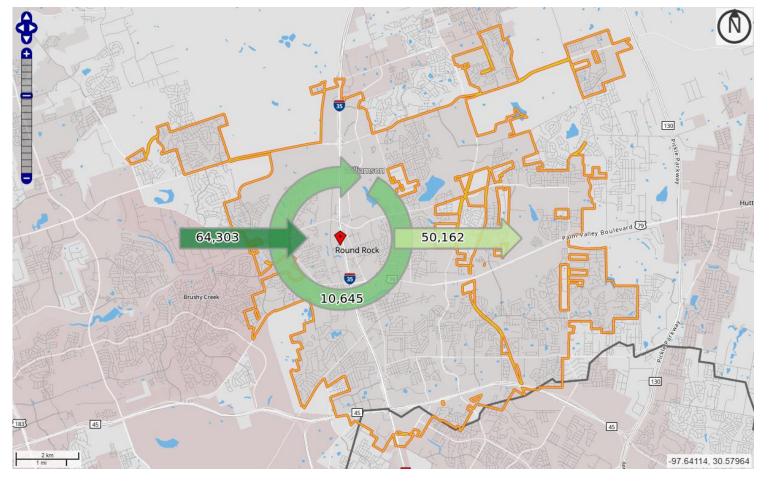

## US Census: Inflow/Outflow Primar Job Counts in 2022 for City of Round Rock (Primary Jobs)

#### Inflow/Outflow Job Counts in 2022 All Workers

10,645 - Employed and Live in Selection Area

| Inflow/Outflow Job Counts (Primary Jobs)                           |           |                   |  |
|--------------------------------------------------------------------|-----------|-------------------|--|
|                                                                    | Count     | Share             |  |
| Employed in the Selection<br>Area                                  | 74,948    | 100.0%            |  |
| Employed in the Selection<br>Area but Living Outside               | 64,303    | 85.8%             |  |
| Employed and Living in the<br>Selection Area                       | 10,645    | 14.2%             |  |
| Living in the Selection Area                                       | 60,807    | 100.0%            |  |
| <u>Living in the Selection Area</u><br><u>but Employed Outside</u> | 50,162    | 82.5%             |  |
| Living and Employed in the<br>Selection Area                       | 10,645    | 17.5%             |  |
|                                                                    | Reset Hig | <u>ıhlighting</u> |  |