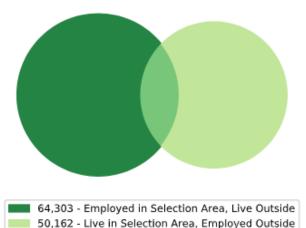

## US Census: Inflow/Outflow Primar Job Counts in 2022 for City of Round Rock (Primary Jobs)

#### Inflow/Outflow Job Counts in 2022 All Workers

10,645 - Employed and Live in Selection Area

| Inflow/Outflow Job Counts (Primary Jobs)                           |           |                   |  |
|--------------------------------------------------------------------|-----------|-------------------|--|
|                                                                    | Count     | Share             |  |
| Employed in the Selection<br>Area                                  | 74,948    | 100.0%            |  |
| Employed in the Selection<br>Area but Living Outside               | 64,303    | 85.8%             |  |
| Employed and Living in the<br>Selection Area                       | 10,645    | 14.2%             |  |
| Living in the Selection Area                                       | 60,807    | 100.0%            |  |
| <u>Living in the Selection Area</u><br><u>but Employed Outside</u> | 50,162    | 82.5%             |  |
| Living and Employed in the<br>Selection Area                       | 10,645    | 17.5%             |  |
|                                                                    | Reset Hig | <u>ıhlighting</u> |  |