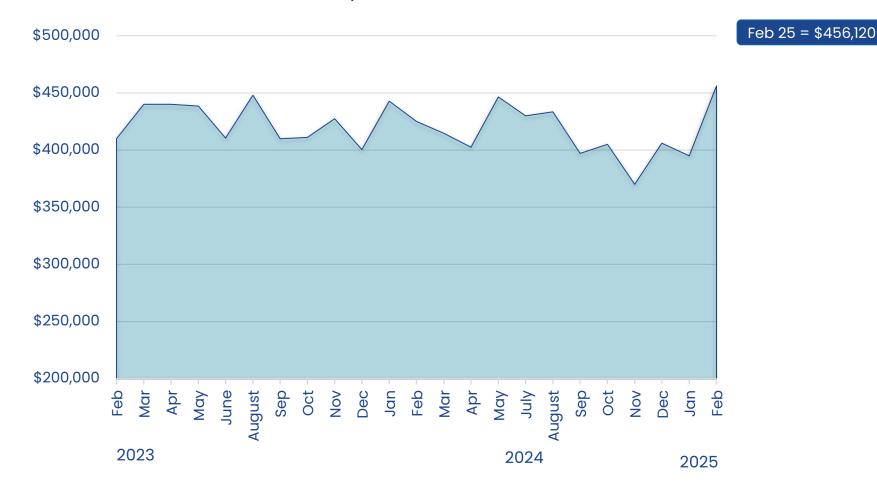

|                 |  |  |

### **S&P 500 Average**







### **Economic Indicators – Consumer Price Index**

#### CPI-U\*, 12-month percent change, not seasonally adjusted, All Items



| US CPI-U 12-month percentage change |                   |  |  |
|-------------------------------------|-------------------|--|--|
|                                     | CPI for All Urban |  |  |
|                                     | Consumers, All    |  |  |
|                                     | Items             |  |  |
| Feb-23                              | 6.0%              |  |  |
| Feb-24                              | 3.2%              |  |  |
| Feb-25                              | 2.8%              |  |  |





## Round Rock, TX Median Home Price

#### **Round Rock, TX Median Home Price**





# RTI (Job Postings) Data – Top Job Ads Posted by Occupation, Round Rock

| Occupations |                                                                                           |                |
|-------------|-------------------------------------------------------------------------------------------|----------------|
| soc         | Occupation                                                                                | Active Job Ads |
| 29-1141.00  | Registered Nurses                                                                         | 1,680          |
| 41-2031.00  | Retail Salespersons                                                                       | 411            |
| 11-9111.00  | Medical and Health Services Managers