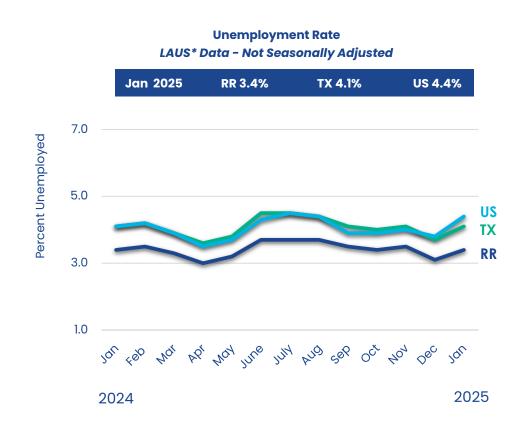

## ECONOMIC INDICATORS AS OF JANUARY 2025

## Economic Indicators – Employed vs. Unemployed

| January 2025 Employment Data (Not Adjusted)            |             |            |           |                     |  |
|--------------------------------------------------------|-------------|------------|-----------|---------------------|--|
|                                                        | Employed    | Unemployed | Unemploy. | $\Delta$ from prev. |  |
|                                                        | Litiployed  | onemployed | Rate      | year (in p.p.)*     |  |
| Round Rock                                             | 77,714      | 2,763      | 3.4%      | 0.0                 |  |
| Williamson                                             | 400,606     | 15,000     | 3.6%      | 0.0                 |  |
| County                                                 | 400,000     | 13,000     | 3.0%      | 0.0                 |  |
| Travis County                                          | 824,862     | 29,416     | 3.4%      | -0.2                |  |
| Rural Capital                                          | 694,566     | 25,873     | 3.6%      | 0.0                 |  |
| (WDA)*                                                 | 00 1,000    | 20,070     | 3.370     | 0.0                 |  |
| Austin-Round                                           | 1,460,371   | 52,989     | 3.5%      | -0.1                |  |
| Rock MSA                                               | .,          | 02,000     | 0.070     | <b>5.</b> .         |  |
| Texas                                                  | 15,097,222  | 647,960    | 4.1%      | 0.0                 |  |
| US                                                     | 162,347,000 | 7,467,000  | 4.4%      | 0.3                 |  |
| Source: Texas Workforce Commission, LAUS, January 2025 |             |            |           |                     |  |

Data as of 3/19/2025 \*Current Employment Statistics (CES), Not Seasonally Adjusted