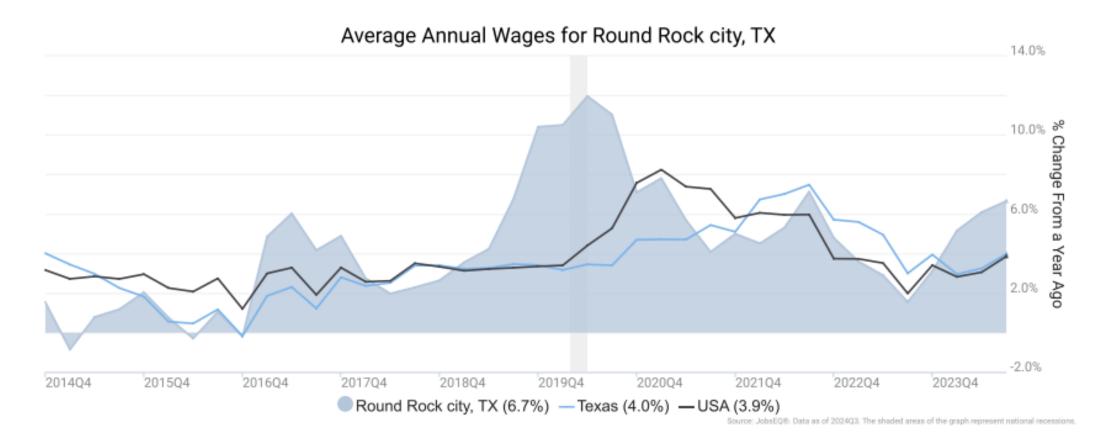

f 2024Q3 unless noted otherwise Note: Figures may not sum due to rounding.

1. Data based on a four-quarter moving average unless noted otherwise.

2. Wage data represent the average for all Covered Employment

Occupation employment data are estimated via industry employment data and the estimated industry/occupation mix. Industry employment data are derived from the Quarterly Census of Employment and Wages, provided by the Bureau of Labor Statistics and currently updated through 2024Q2, imputed where necessary with preliminary estimates updated to 2024Q3. Wages by occupation are as of 2024 provided by the BLS and imputed where necessary. Forecast employment growth uses national projections from the Bureau of Labor Statistics adapted for regional growth patterns.



## **Ry** Wage Trends







## Cost of Living Index – City of Round Rock, TX

### **Cost of Living Information**

|                                         | <b>Annual Average Salary</b> | Cost of Living Index (Base US) | <b>US Purchasing Power</b> |
|-----------------------------------------|------------------------------|--------------------------------|----------------------------|
| City of Round Rock, TX                  | \$77,774                     | 97.4                           | \$79,855                   |
| City of Austin, TX                      | \$92,470                     | 98.7                           | \$93,685                   |
| Austin-Round Rock-San<br>Marcos, TX MSA | \$85,513                     | 97.2                           | \$87,979                   |
| Texas