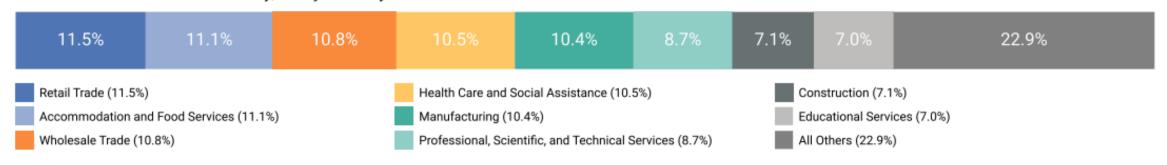

l Nonfarm                       | 1,336,100 | 1,358,400 | 22,300  | -20,900 | 13,920,300 | 14,145,800 | 225,500         | -183,60 |





## **Economic Indicators – MSA Total Nonfarm Jobs**

### Austin-Round Rock MSA (CES), Total Nonfarm



| Austin- Round Rock MSA |               |  |
|------------------------|---------------|--|
| Total Nonfarm Jobs     |               |  |
|                        | Total Nonfarm |  |
|                        | Jobs          |  |
| Jan-23                 | 1,304,000     |  |
| Jan-24                 | 1,336,100     |  |
| Jan-25                 | 1,358,400     |  |



Data as of 3/19/2025 \*Current Employment Statistics (CES), Not Seasonally Adjusted



## Industry Snapshot – City of Round Rock, TX

### Total Workers for Round Rock city, TX by Industry







## Wage Information (Industry) – City of Round Rock

City of Round Rock, TX, 2024Q31

| NAICS | Industry                                                                 | Avg Ann Wages |
|-------|--------------------------------------------------------------------------|---------------|
| 44    | Retail Trade                                                             | \$48,524      |
| 72    | Accommodation and Food Services                                          | \$28,286      |
| 42    | Wholesale Trade                                                          | \$150,718     |
| 62    | Health Care and Social Assistance                                        | \$59,588      |
| 31    | Manufacturing                                                            | \$149,041     |
|