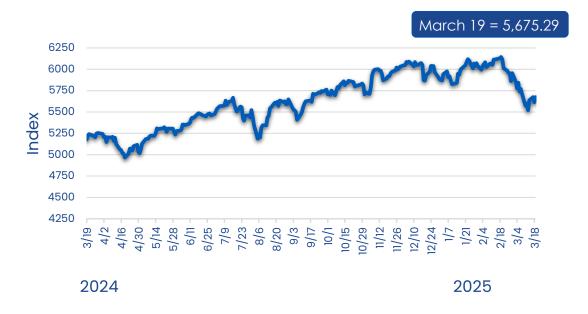

### **Economic Indicators – Interest Rates and S&P 500**

| Interest Rates - March 13, 2025 - I          | March 19, 2025  |  |  |
|----------------------------------------------|-----------------|--|--|
| Federal Funds                                | 4.33            |  |  |
| Bank Prime Loan                              | 7.50            |  |  |
| Treasury Constant Maturities (non            | ninal, average) |  |  |
| 3-month                                      | 4.34            |  |  |
| 1-year                                       | 4.09            |  |  |
| 5-year                                       | 4.06            |  |  |
| 10-year                                      | 4.29            |  |  |
| 30-year                                      | 4.59            |  |  |
| Treasury Constant Maturities (inflo          | ation indexed,  |  |  |
| average)                                     |                 |  |  |
| 5-year                                       | 2.18            |  |  |
| 10-year                                      | 1.99            |  |  |
| 30-year                                      | 2.36            |  |  |
| Source: Federal Reserve Statistical Release, |                 |  |  |
| March 20, 2025                               |                 |  |  |

### **S&P 500 Average**