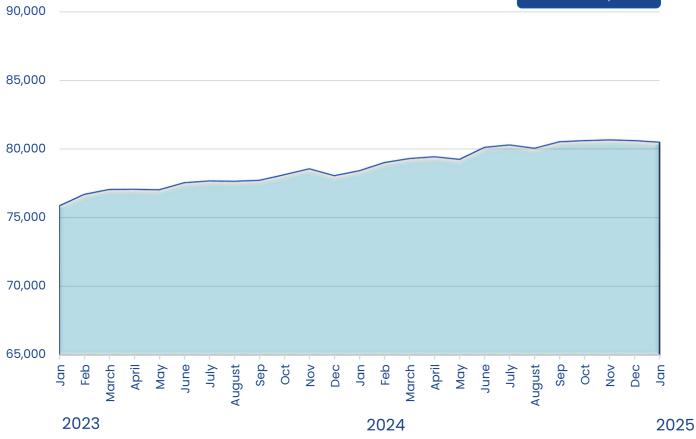

### **Economic Indicators Civilian Labor Force**

| Round Rock Civ. Labor Force |                  |  |
|-----------------------------|------------------|--|
|                             | Civ. Labor Force |  |
| Jan-23                      | 75,835           |  |
| Jan-24                      | 78,394           |  |
| Jan-25                      | 80,477           |  |