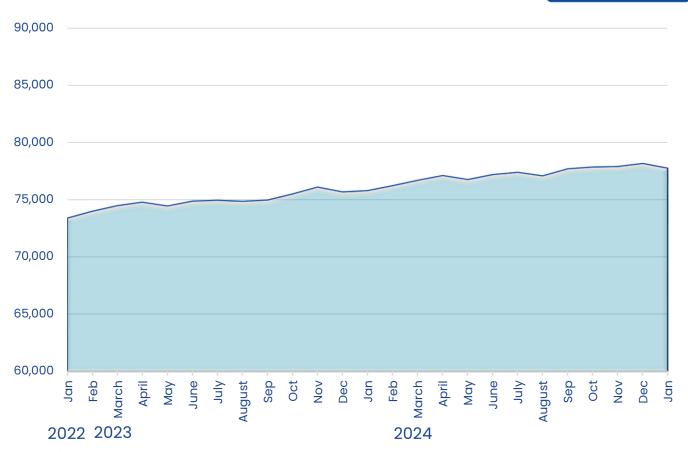

## **Economic Indicators – Employment**

Jan 25 = 77,714

| Round Rock Employment |          |  |
|-----------------------|----------|--|
|                       | Employed |  |
| Jan-23                | 73,344   |  |
| Jan-24                | 75,744   |  |
| Jan-25                | 77,714   |  |

### **Economic Indicators Civilian Labor Force**

| Round Rock Civ. Labor Force |                  |  |
|-----------------------------|------------------|--|
|                             | Civ. Labor Force |  |
| Jan-23                      | 75,835           |  |
| Jan-24                      | 78,394           |  |
| Jan-25                      | 80,477           |  |