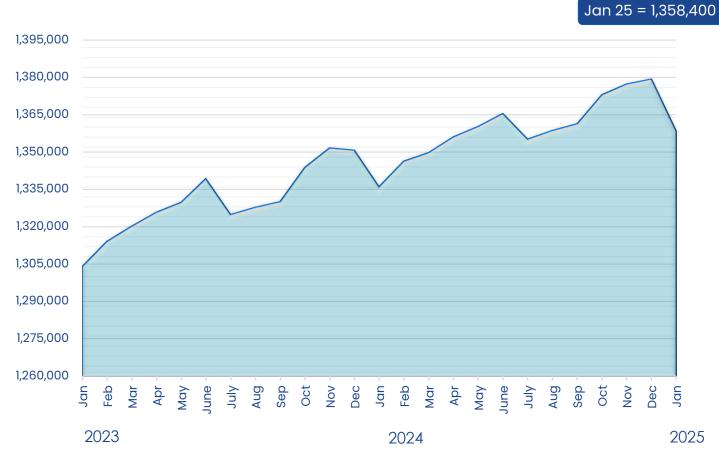

## **Economic Indicators – MSA Total Nonfarm Jobs**

### Austin-Round Rock MSA (CES), Total Nonfarm

| Austin- Round Rock MSA |               |  |
|------------------------|---------------|--|
| Total Nonfarm Jobs     |               |  |
|                        | Total Nonfarm |  |
|                        | Jobs          |  |
| Jan-23                 | 1,304,000     |  |
| Jan-24                 | 1,336,100     |  |
| Jan-25                 | 1,358,400     |  |

Data as of 3/19/2025 \*Current Employment Statistics (CES), Not Seasonally Adjusted