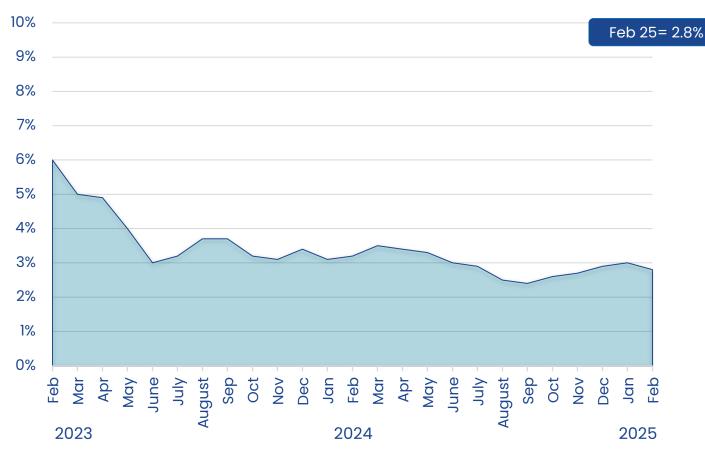

### **Economic Indicators – Consumer Price Index**

#### CPI-U\*, 12-month percent change, not seasonally adjusted, All Items

| US CPI-U 12-month percentage change |                   |  |  |
|-------------------------------------|-------------------|--|--|
|                                     | CPI for All Urban |  |  |
|                                     | Consumers, All    |  |  |
|                                     | Items             |  |  |
| Feb-23                              | 6.0%              |  |  |
| Feb-24                              | 3.2%              |  |  |
| Feb-25                              | 2.8%              |  |  |